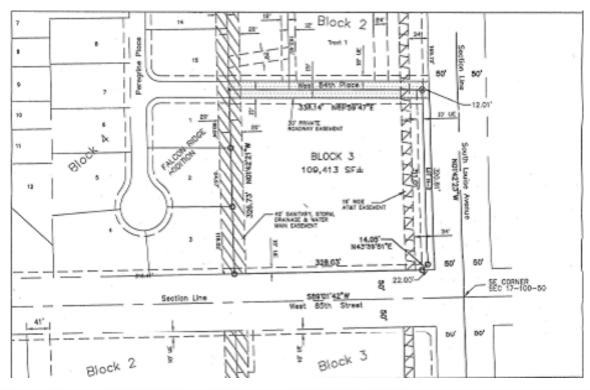

2.6 ACRES \$12.00 PSF

## 85TH STREET AND LOUISE AVE

SIOUX FALLS

- **IDEAL NEIGHBORHOOD!**
- C-2 LAND FOR MULTIPLE COMMERCIAL AND OFFICE USES.
- SIGNALIZED INTERSECTION.
- 84TH PLACE IS A PRIVATE DRIVE. THE ON-GOING COST OF THE PRIVATE DRIVE IS SHARED 30% BY EACH THE C-2 AND THE OFFICE PARCELS AND 40% BY THE RA-1 PARCEL. SEE BROKER FOR DETAILS.
- ♦ FINAL DEVELOPMENT PLAN APPROVAL IS REQUIRED.
- ♦ ACE HARDWARE IS UNDER CONSTRUCTION IMMEDIATELY TO THE SOUTH.