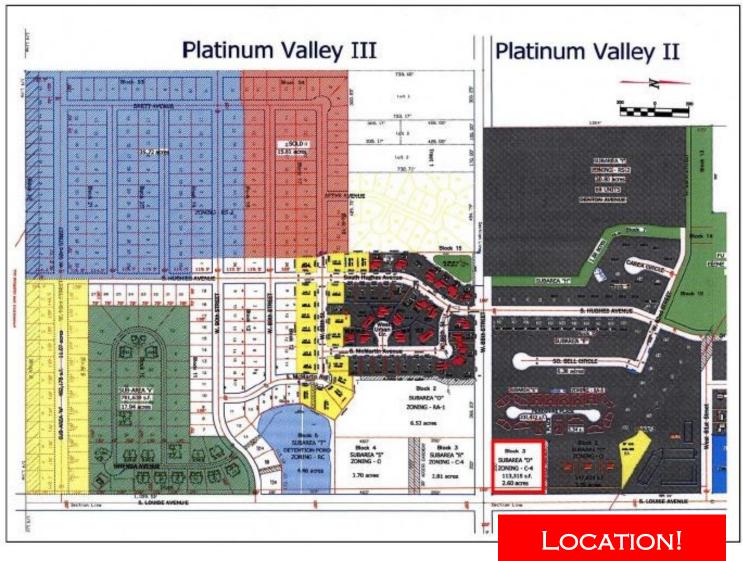

2.6 ACRES \$12.00 PSF

## 85TH STREET AND LOUISE AVE

SIOUX FALLS

- **IDEAL NEIGHBORHOOD!**
- C-2 LAND FOR MULTIPLE COMMERCIAL AND OFFICE USES.
- SIGNALIZED INTERSECTION.
- 84TH PLACE IS A PRIVATE DRIVE. THE ON-GOING COST OF THE PRIVATE DRIVE IS SHARED 30% BY EACH THE C-2 AND THE OFFICE PARCELS AND 40% BY THE RA-1 PARCEL. SEE BROKER FOR DETAILS.
- ♦ FINAL DEVELOPMENT PLAN APPROVAL IS REQUIRED.
- ♦ ACE HARDWARE IS UNDER CONSTRUCTION IMMEDIATELY TO THE SOUTH.