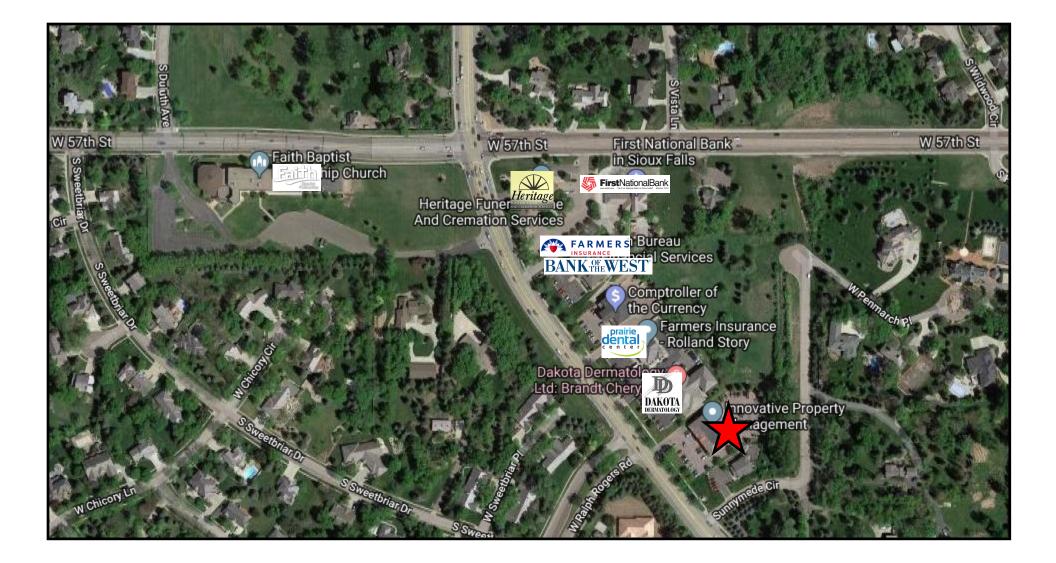

## **5000 S MINNESOTA AVENUE** SIOUX FALLS, SD 57108

- ♦ 24,000 SQUARE FEET ON 3 **FLOORS**
- ♦ HIGHLY DESIRABLE OFFICE BUILDING IN THE SOUGHT AFTER SOUTH SIDE OF SIOUX FALLS
- ♦ CLOSE TO THE INTERSTATE, OFFICE PARKS, RETAIL SHOPS AND HIGH END RESIDENTIAL
- GREAT NATURAL LIGHT THROUGHOUT
- ELEVATOR ٠
- 2ND FLOOR FF & E NEGOTIABLE 

  LOCATED JUST ONE BLOCK
- STORAGE IN LOWER LEVEL OR COULD BE CONVERTED BACK TO UNDERGROUND PARKING

- ♦ SECURE ACCESS BUILDING WITH KEY FOB ACCESS AFTER HOURS
- ♦ LIT MONUMENT SIGN
- NEW SHINGLES AND GUTTERS IN 2016
- ♦ ZONED OFFICE
- FRONT AND REAR PARKING
- SPRINKLERED LAWN
- GREAT OWNER OCCUPANT **OPPORTUNITY!**
- FROM 57TH ST AND MINNESOTA **AVENUE WITH COMBINED** TRAFFIC COUNTS OF 39,000 VEHICLES PER DAY