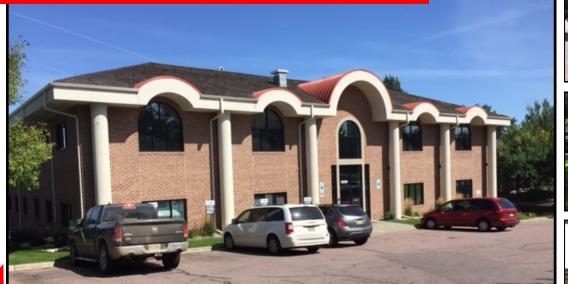

## **5000 S MINNESOTA AVENUE** SIOUX FALLS, SD 57108

- ♦ 24,000 SQUARE FEET ON 3 **FLOORS**
- ♦ HIGHLY DESIRABLE OFFICE BUILDING IN THE SOUGHT AFTER SOUTH SIDE OF SIOUX FALLS
- ♦ CLOSE TO THE INTERSTATE, OFFICE PARKS, RETAIL SHOPS AND HIGH END RESIDENTIAL
- GREAT NATURAL LIGHT THROUGHOUT
- ELEVATOR ٠
- 2ND FLOOR FF & E NEGOTIABLE 

  LOCATED JUST ONE BLOCK
- STORAGE IN LOWER LEVEL OR COULD BE CONVERTED BACK TO UNDERGROUND PARKING

- ♦ SECURE ACCESS BUILDING WITH KEY FOB ACCESS AFTER HOURS
- ♦ LIT MONUMENT SIGN
- NEW SHINGLES AND GUTTERS IN 2016
- ♦ ZONED OFFICE
- FRONT AND REAR PARKING
- SPRINKLERED LAWN
- GREAT OWNER OCCUPANT **OPPORTUNITY!**
- FROM 57TH ST AND MINNESOTA **AVENUE WITH COMBINED** TRAFFIC COUNTS OF 39,000 VEHICLES PER DAY